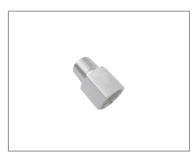

# Universal Adaptor or Gauge union

Universal Adaptor (Swivel Adaptor) facilitates the positioning of the Instrument during installation. Generally offered in material like SS304, SS316, Monel etc. (Other material on request). Standard connection is 1/2" NPT(F) x 1/2" NPT(M) (other connection on request)