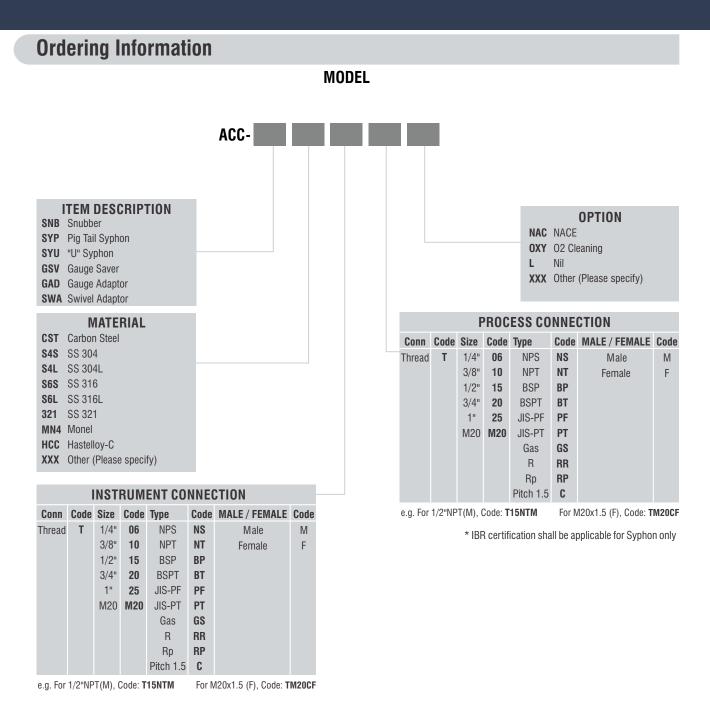

## Model : ACC

Sample model Code (for Gauge Saver): ACC-GSV-S6L-T15NTF-T15NTM-NAC