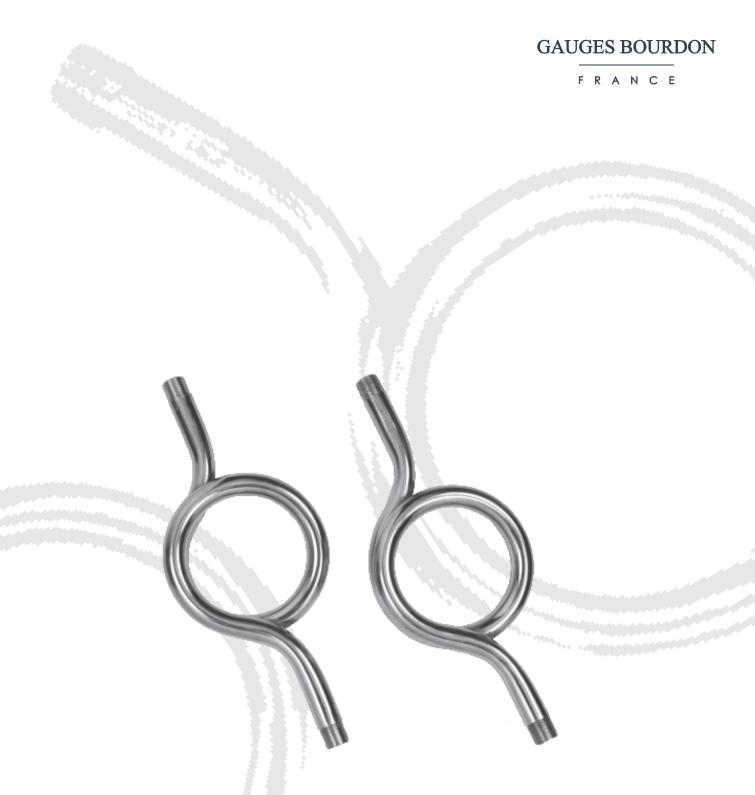

#### Pig tail Syphon

### **U** Syphon

Syphons are used to protect pressure instruments from high temperature of the process fluid. It helps to reduce the service temperature so that the pressure instrument is exposed to lower temperature. Generally offered in 1/2" sch, 40 or 80 size (other sizes also can be offered on request). Standard connection is ½" NPT(F) x 1/2" NPT(M). Plain end suitable for Butt welding can also be offered. Available in material like CS (A106), SS304, SS316, P11 etc. IBR Certification can be offered as per customer requirement.