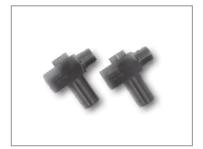

### **Gauge Adaptor**

Gauge Adaptors are used for connecting instruments and accessories having different type of threads. Conversion from male to female threads and vice versa is possible by selecting suitable adaptors. Generally offered in material like SS304, SS316, Monel etc. (Other material on request).