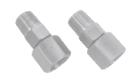

#### Gauge saver

Gauge Saver (Pressure Limit Valve) is used where the process pressure exceeds the over range limit of the pressure instrument. When the process pressure exceeds the preset pressure, Gauge Saver shuts off the pressure to the instrument and thereby prevents damage of the sensing element and protects the calibration. Generally minimum setting offered is 1 kg/cm2g (lower setting on request). Normally offered in SS316 & Monel with standard connection of 1/2" NPT(F) x 1/2" NPT(M) (other material / connection on request)