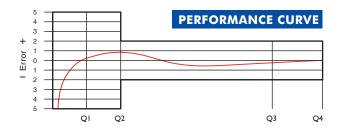

## **PERFORMANCE DATA**

| m³/h           | 3,125                                                                                            |
|----------------|--------------------------------------------------------------------------------------------------|
| m³/h           | 2,5                                                                                              |
| m³/h           | 0,025                                                                                            |
| m³/h           | 0,0156                                                                                           |
| -              | 160                                                                                              |
| -              | Horizontal                                                                                       |
| l/h            | 5                                                                                                |
| bar            | 16                                                                                               |
| °C             | 50                                                                                               |
| bar            | 1                                                                                                |
| m <sup>3</sup> | 99999                                                                                            |
| m³/h           | 0.00005                                                                                          |
| -              | 10                                                                                               |
| cm             | 20x41.5x20                                                                                       |
|                | m <sup>3</sup> /h<br>m <sup>3</sup> /h<br>-<br>1/h<br>bar<br>°C<br>bar<br>m <sup>3</sup> /h<br>- |