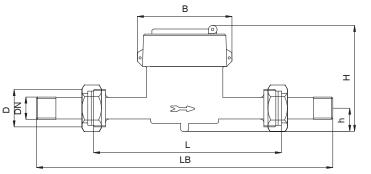

| DIMENSIONS                           |    |       |    |
|--------------------------------------|----|-------|----|
| Nominal diameter                     | DN | 15    | mm |
| Connecting diameter                  | D  | G 3/4 | В  |
| Total overall meter height           | Н  | 99    | mm |
| Axis height                          | h  | 17    | mm |
| Length                               | L  | 165   | mm |
| Width                                | В  | 80    | mm |
| Length with connections              | LB | 245   | mm |
| Unit weight                          |    | 0,80  | kg |
| Package Weight (without connections) |    | 8,78  | kg |
| Package Weight (with connections)    |    | 9,78  | kg |