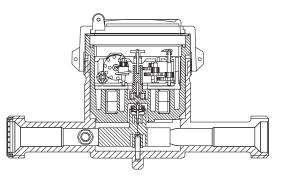

## KK-10 Single jet Dry type Water Meter

## GENERAL

- MID Certified
- Single jet design assures very high sensitivity even at low flows
- 360° rotating lid Suitable for potable water
- Electrostatic painted body made of corrosion resistant brass
- Vacuumed mechanism
- Stainless steel register cup is optional
- Protection against external magnetic fields
- Available for optical reading
- Pulse output and AMR reading features are optional
- 3 years of warranty
- Almost no maintenance
- Suitable for cold water up to 50°C
- Service and spare parts available for 10 years