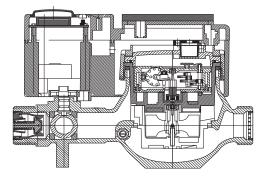

## AK-211S Prepaid Multi jet Water Meter (Hot Water)

C EC ( BO MODI ( BO

## GENERAL

- MID CertifiedCash in advance payment
- Cash in davance payment
- Complete management of the water consumption
- Elimination of meter reading process
- Easy analysis of water consumption by rich reports on PC
- Contactless card usage ensures isolation against external affects
- No meter dismantling because of the debts
- Vacuumed mechanism
- IP65 protected electronic circuit and mechanical meter
- Sleeve security check and electronic sensor
- Lithium battery replaced by local administration
- LCD display with back light
- Suitable for hot water up to 90°C
- Almost no maintenance
- All spare parts available, wide range of service network
- Leakage control system 3 years of warranty