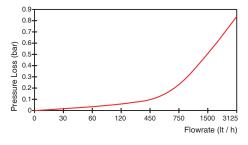

| PERFORMANCE DATA              |     |                |                   |
|-------------------------------|-----|----------------|-------------------|
| Overload Flowrate             | Q4  | m³/h           | 3.125             |
| Permanent Flowrate            | Q3  | m³/h           | 2.5               |
| Transitional Flowrate         | Q2  | m³/h           | 0.040             |
| Minimum Flowrate              | Q1  | m³/h           | 0.025             |
| Q3/Q1 (MI-001 OIML R49)       |     | -              | 100               |
| Mounting on the network       |     | -              | Н                 |
| Maximum Registration Capacity |     | m <sup>3</sup> | 99999             |
| Initial Flow                  | Qi  | l/h            | 7                 |
| Maximum Working Pressure      |     | bar            | 16                |
| Maximum Working Temperat      | ure | °C             | 90                |
| Pressure Loss                 |     | bar            | Max. 0,63         |
| Smallest Reading Resolution   |     | m <sup>3</sup> | 0.00005           |
| Class                         |     | -              | Class 1 / Class 2 |
| Quantity per package          |     | -              | 5                 |

PRESSURE LOSS CURVE

"Due to continuous development of our products, we reserve the right to modify our product design or construction without prior notice."