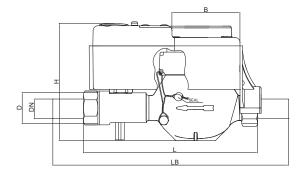

| DIMENSIONS                       |    |            |    |
|----------------------------------|----|------------|----|
| Nominal diameter                 | DN | 20         | mm |
| Connecting diameter              | D  | G1         | В  |
| Total overall meter height       | н  | 133        | mm |
| Axis height                      | h  | 36.5       | mm |
| Width                            | В  | 111        | mm |
| Length                           | L  | 190        | mm |
| Length with connections          | LB | 270        | mm |
| Unit weight                      |    | 2.08       | kg |
| Package Weight (without connect) |    | 11.38      | kg |
| Package Weight (with connect)    |    | 12.28      | kg |
| Package dimensions               |    | 17x60.5x23 | cm |