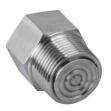

# Threaded Flush Diaphragm Seal (Small / Mini Diaphragm Seal)

**Model: CSU-FDT** 

#### **Features**

Flush Diaphragm Seal with Threaded process connection (also called as Mini Seal or Small Seal, because of its small size) are recommended for highly viscous or crystallizing process fluids. All welded construction provides compact design and light weight. This is most suitable for locations with limited space. With flush Diaphragm, it eliminates any cavities or pockets where the process medium can enter and clog the system.

## Threaded Flush Diaphragm Seal

(Small / Mini Diaphragm Seal)