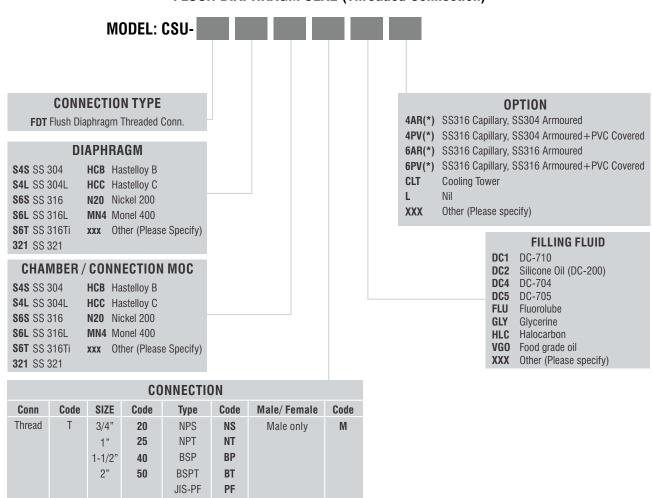

### **Ordering Information**

#### **FLUSH DIAPHRAGM SEAL (Threaded Connection)**

e.g. For 1"NPT(M), Code: T25NTM

JIS-PT

Gas

PT GS

Sample model Code: CSU-FDT-S6L-S6L-T50NTM-DC2-L