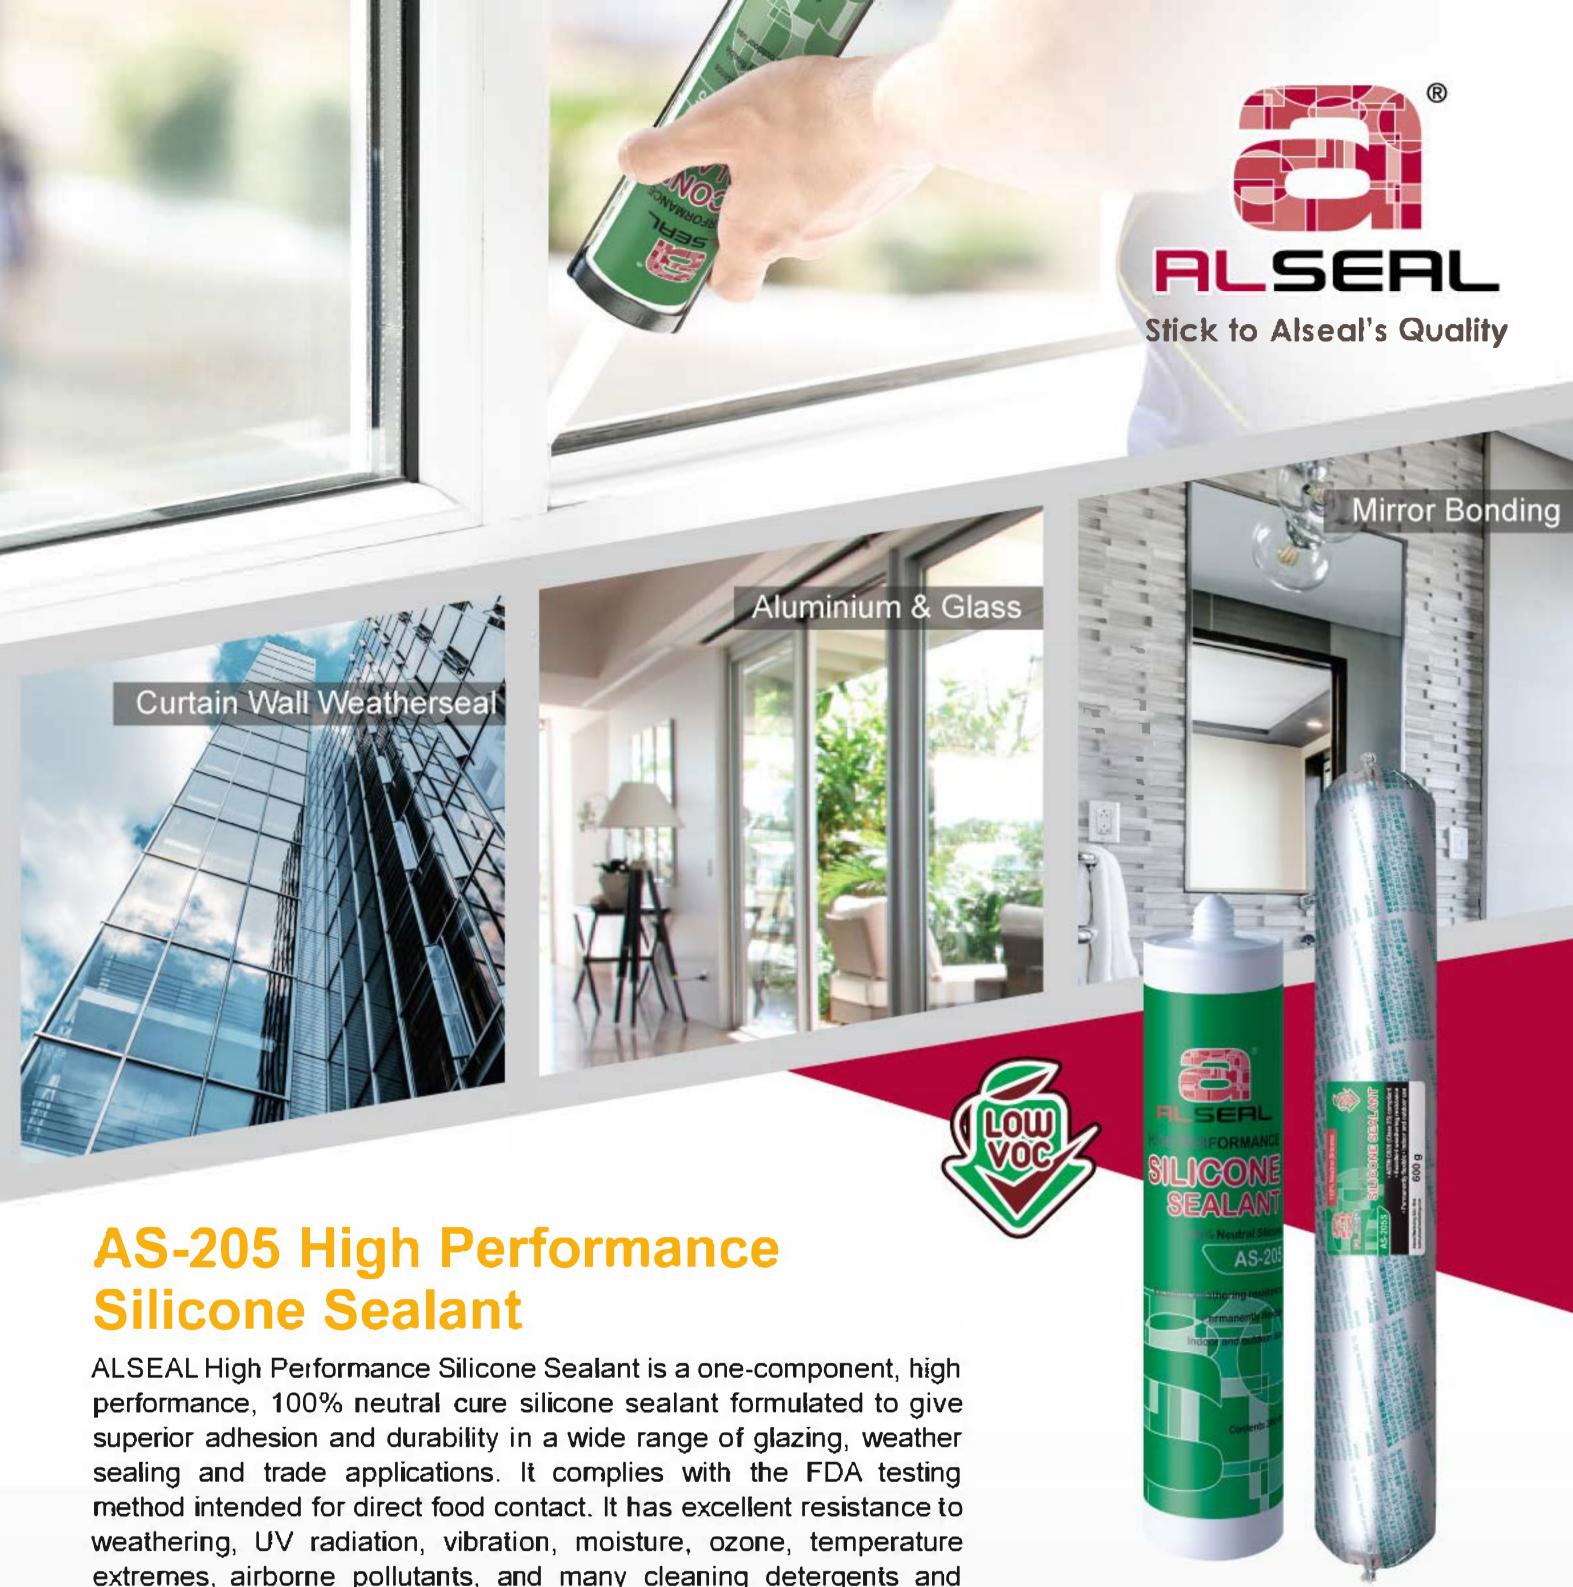

extremes, airborne pollutants, and many cleaning detergents and solvents.

## **Applications:**

Ideal for sealing metal lap joints in roofing, guttering, and cladding applications. It will bond to form a strong weatherproof seal on most common building materials such as aluminium, galvanized and zinc-coated steel, painted surfaces, glass, brick, concrete and mirror bonding.

Available colours: Translucent, white, grey & black

| Product Code | Content            | Carton Quantity |
|--------------|--------------------|-----------------|
| AS-205       | 300 ml / Cartridge | 24 / Carton     |
| AS-205S      | 600 g / Sausage    | 20 / Carton     |

## Features:

- ✓ 100% neutral silicone
- ✓ ASTM C920 (Class 50) compliant
- Safe for Food Contact  $\checkmark$
- (FDA 21 CFR Part 175.300 compliant)
- Excellent weathering resistance
- Permanently flexible  $\checkmark$
- Indoor and outdoor use  $\checkmark$